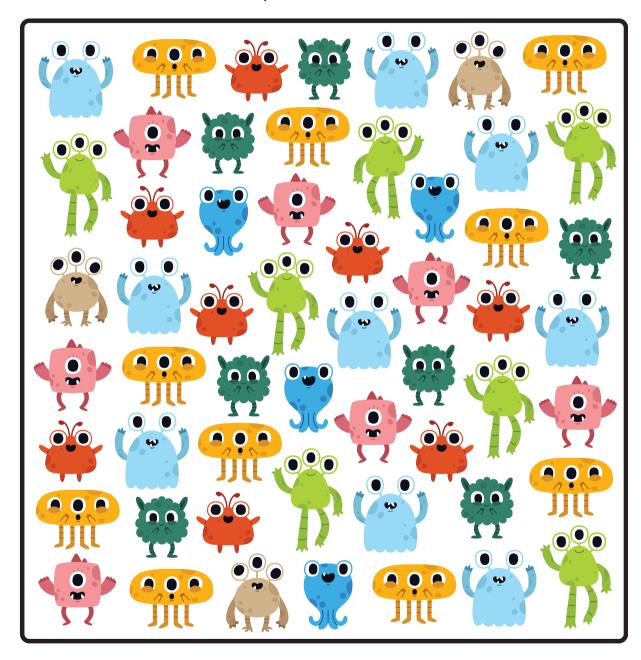

# Counting Monsters

Can you match the number to how many monsters there are?

12345

12345

12345

12345

12345

12345

# How many monsters?

Count and write the number of monsters you see

| Name: | Date: |  |
|-------|-------|--|
|       |       |  |

### **HOW MANY?**

Count the monsters and write the numbers (1-10) in the boxes

| Name:   | ) ( | Class: |
|---------|-----|--------|
| ndille. | / ' | Cluss. |