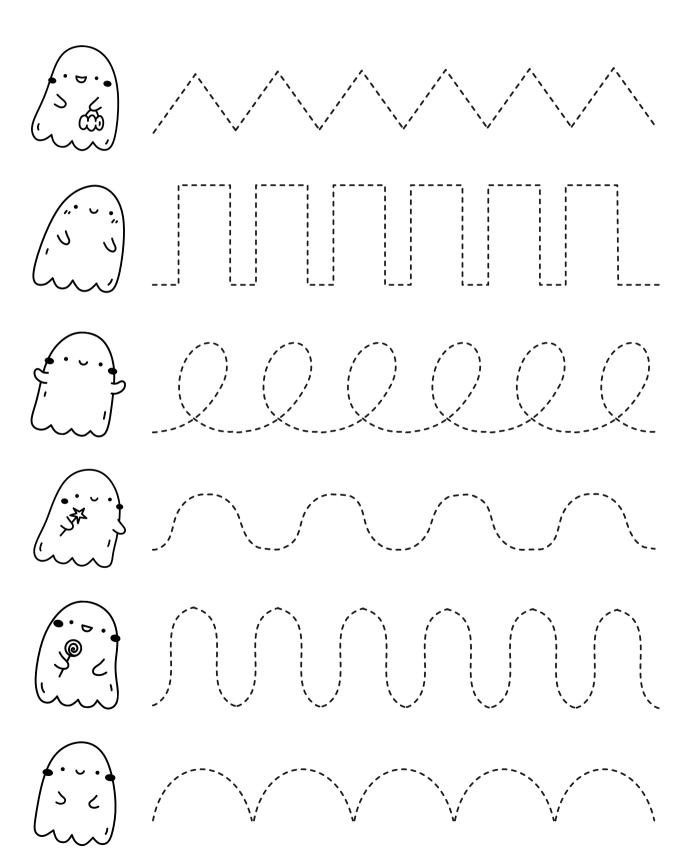

uss. |

# DRAW YOUR MONSTER

Draw your own monster's face and paint it the color you want!



| Name: | Class: | Date: |
|-------|--------|-------|
|       |        |       |

#### MONSTERS MATCHING

Look, read and match.
Use the colour of the monster to match.
There are extra monsters.

I've got three eyes. I've got three teeth. I'm an oval. I've got two eyes. I haven't got arms. I've got two ears. I've got two eyes. I haven't got ears. I'm a square.



















I've got one eye.
I haven't got a nose.
I've got some hair.

I've got three eyes. I've got two wings. I haven't got arms. I've got three eyes. I've got a big tongue. I'm a circle.

# **MONSTER MATCHING**

Instructions: Match the monsters to their corresponding written color.



Name: \_\_\_\_\_

Date:

### Trace the lines



Name: \_\_\_\_\_ Date: \_\_\_\_

#### **SPOOKY ADDITION**

Directions: Add to find the sums