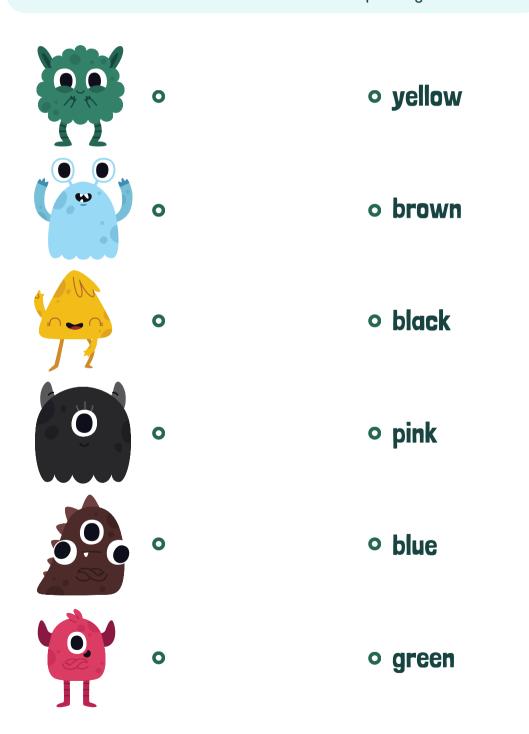

# **MONSTER MATCHING**

Instructions: Match the monsters to their corresponding written color.

Name: \_\_\_\_\_

Date: